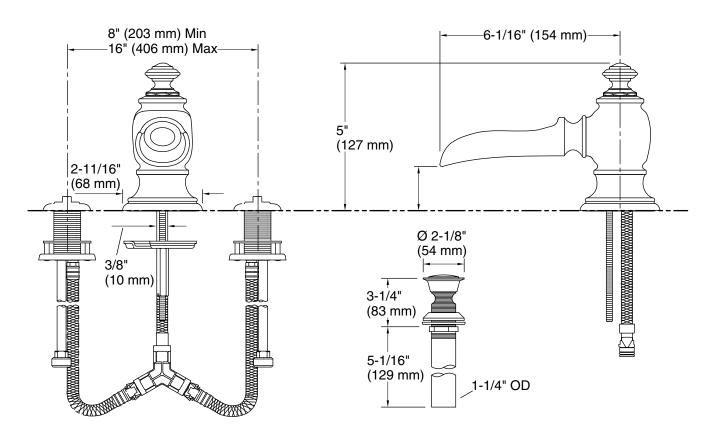

### **Technical Information**

All product dimensions are nominal.

### Faucet:

Flow rate: 1.2 gal/min (4.5 l/min)

Pressure:

Spout: Spout reach:

Drain included:

60 psi (4.1 bar) Yes

6-1/16" (154 mm)